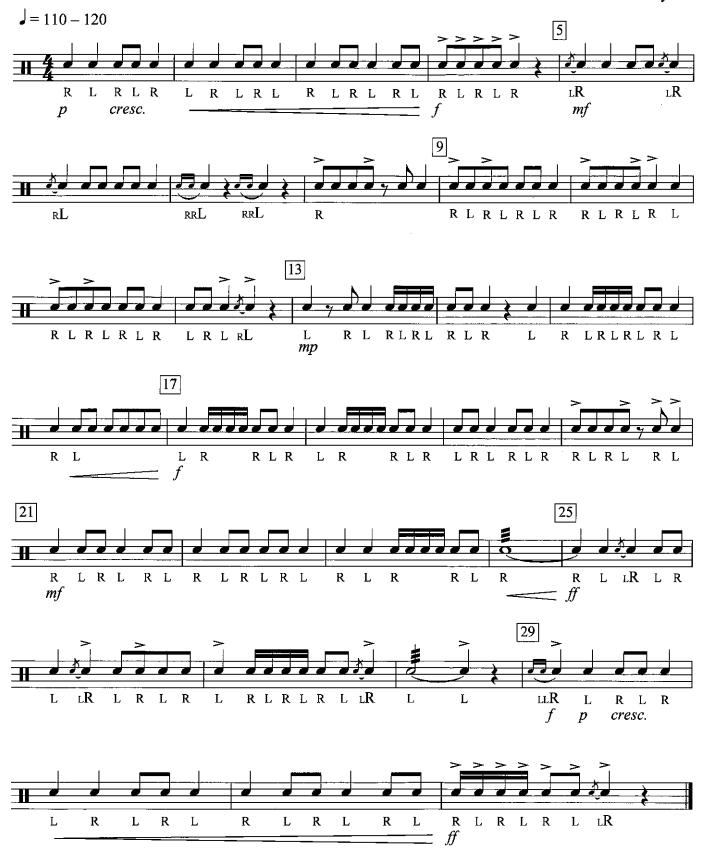

### Level I Snare Drum Rudiments

I. Roll Rudiment: Multiple Bounce (Buzz) Roll

Start the multiple bounce (buzz) roll with the right hand. The roll should be held until the adjudicator's cut off. It should be played evenly, without accent or dynamic change.

#### mf