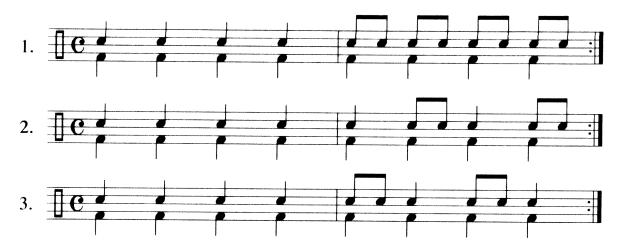

#### II. Single Stroke Exercises: Quarter and Eighth Notes

Start each line with the right hand and then alternate hands until the end of the exercise. Each line should be repeated until the adjudicator's cut off. The lines should be played evenly without accent in a steady tempo set by the adjudicator.