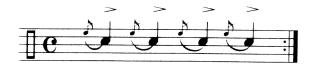

III. Flam Rudiment: Alternating Flams Start with a right hand flam (IR) and continue until the adjudicator's cut off. Each flam should be played with an accent.

IR rL IR rL

IV. Double Stroke Rudiment: Half Drag (Ruff) Start with a right hand half drag (IIR) and continue until the adjudicator's cut off.