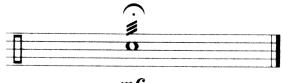

#### II. Single Stroke Exercises: Quarter and Eighth Notes

Start each line with the right hand and then alternate hands until the end of the exercise. Each line should be repeated until the adjudicator's cut off. The lines should be played evenly without accent in a steady tempo set by the adjudicator.