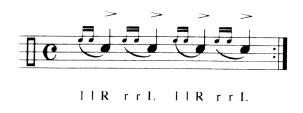

III. Flam Rudiment: Alternating Flams Start with a right hand flam (IR) and continue until the adjudicator's cut off. Each flam should be played with an accent.

IR rL IR rL

IV. Double Stroke Rudiment: Half Drag (Ruff) Start with a right hand half drag (IIR) and continue until the adjudicator's cut off.