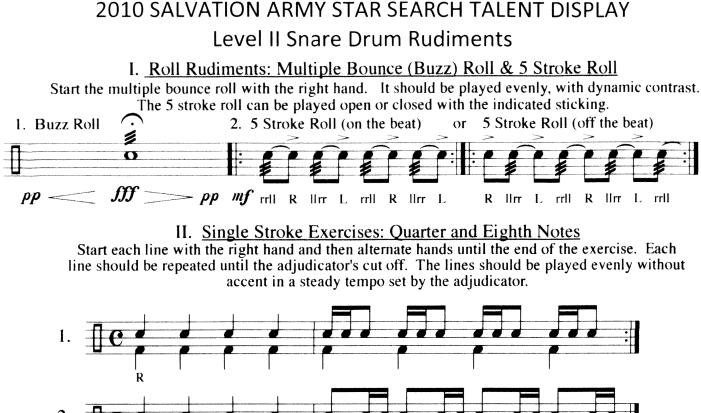

## Snare Drum Scoring

| Roll Rudiment                     | 0-5 Points  |
|-----------------------------------|-------------|
| Single Stroke Exercise            | 0-5 Points  |
| Flam Rudiment                     | 0-5 Points  |
| Double Stroke Rudiment            | 0-5 Points  |
| Test Piece and Prepared Piece     | 0-80 Points |
| Tone (0-5 each piece)             |             |
| Playing Area                      |             |
| Snare Tuning                      |             |
| Technique (0-5 each piece)        |             |
| Hand Position                     |             |
| Lift                              |             |
| Stick Control                     |             |
| Rhythm (0-15 each piece)          |             |
| Accuracy                          |             |
| Pulse                             |             |
| Musicianship (0-15 each piece)    |             |
| Accents                           |             |
| Dynamics                          |             |
| General Appearance/Stage Presence |             |

Possible Score

109 Points