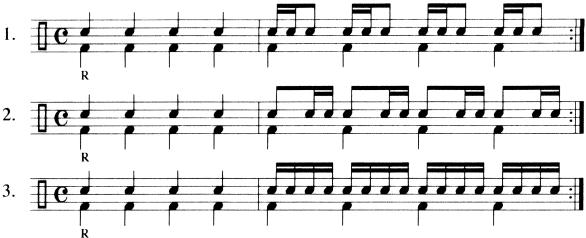

### IV. Double Stroke Rudiment: Single Paradiddle

Start the paradiddles with the right hand and continue until the adjudicator's cut off. Each paradiddle should start with an accent and be played with a down stroke, up stroke and two taps.