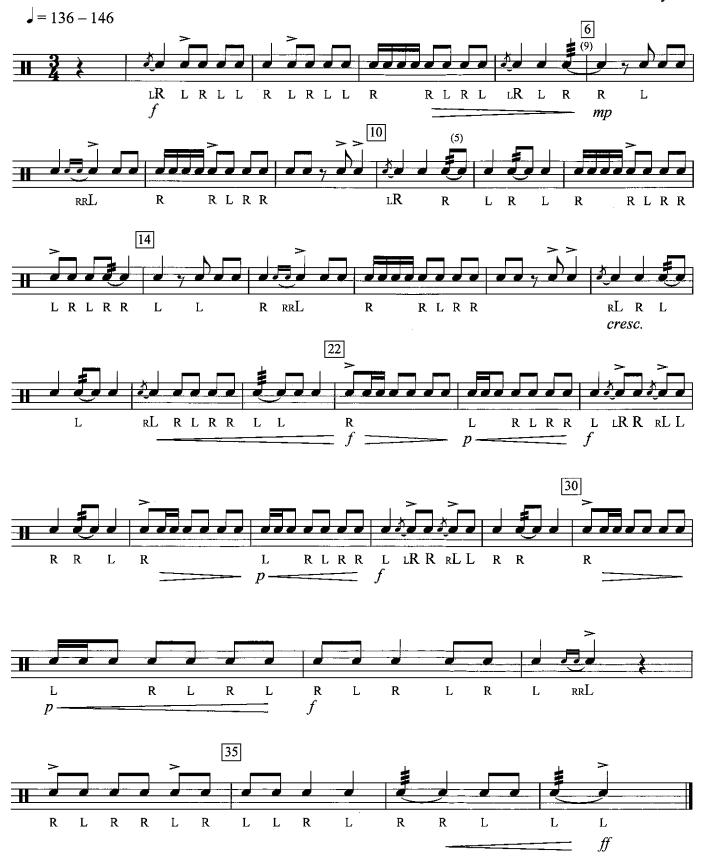

## The Sweetest Name I Know

Andrew Boynton



Copyright © 2015 by Andrew Boynton

# Salvationist Star Search Talent Display

## Snare Drum Scoring

| Roll Rudiment                     | 0-5 Points  |
|-----------------------------------|-------------|
| Single Stroke Exercise            | 0-5 Points  |
| Flam Rudiment                     | 0-5 Points  |
| Double Stroke Rudiment            | 0-5 Points  |
| Test Piece and Prepared Piece     | 0-80 Points |
| Tone (0-5 each piece)             |             |
| Playing Area                      |             |
| Snare Tuning                      |             |
| Technique (0-5 each piece)        |             |
| Hand Position                     |             |
| Lift                              |             |
| Stick Control                     |             |
| Rhythm (0-15 each