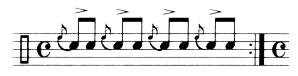

#### III. Flam Rudiment: Flam Taps

Start with a right hand flam (IR) and continue until the adjudicator's cut off. Each flam should start with an accent and be played with an up stroke, down stroke and tap.

IRRTLLIRRTLL