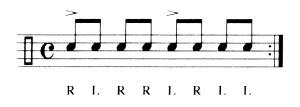

### IV. Double Stroke Rudiment: Single Paradiddle

Start the paradiddles with the right hand and continue until the adjudicator's cut off. Each paradiddle should start with an accent and be played with a down stroke, up stroke and two taps.