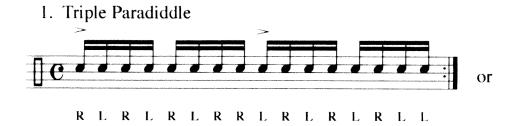

## IV. Double Stroke Rudiments: Triple Paradiddle, Double Ratamacue & Triple Ratamacue The student should start the rudiment chosen and continue until the adjudicator's cut off.