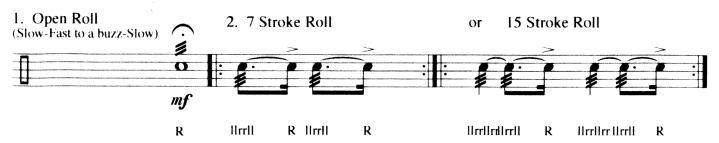

## IV. Double Stroke Rudiments: Triple Paradiddle, Double Ratamacue & Triple Ratamacue The student should start the rudiment chosen and continue until the adjudicator's cut off.

#### 2. Double Ratamacue

#### 3. Triple Ratamacue