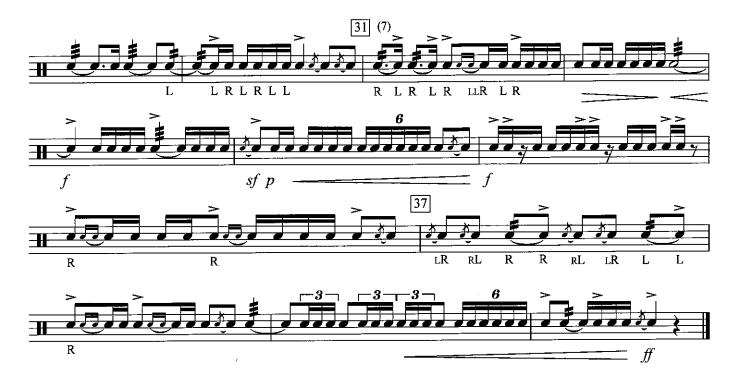

# 2010 SALVATION ARMY STAR SEARCH TALENT DISPLAY Level IV Snare Drum Rudiments

I. Roll Rudiments: Double Stroke (Open) Roll, 7 Stroke & 15 Stroke Rolls

Start the double stroke roll with the right hand. It should be played slow (open) to fast (closed) into a buzz to slow (open). The 7 & 15 stroke rolls can be played open or closed.