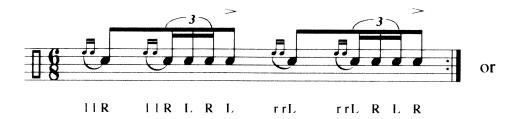

rolls can be played open or closed.



II. <u>Single Stroke Exercises: Quarter, Eighths, Single Stroke 4s & Single Stroke 7s</u>
Start the lines with the right hand and then alternate hands until the end of the exercise. The lines should be repeated until the adjudicator's cut off. They should be played evenly without accent in a steady tempo set by the adjudicator.



III. Flam Rudiment: Flamacue & Flam Paradiddle
The student should start with a right hand flam (IR) and continue until the adjudicator's cut off.



# 2010 SALVATION ARMY STAR SEARCH TALENT DISPLAY Level IV (Continued)

## IV. Double Stroke Rudiments: Triple Paradiddle, Double Ratamacue & Triple Ratamacue The student should start the rudiment chosen and continue until the adjudicator's cut off.



#### 2. Double Ratamacue



#### 3. Triple Ratamacue