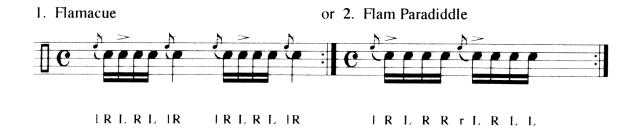

III. Flam Rudiment: Flamacue & Flam Paradiddle
The student should start with a right hand flam (IR) and continue until the adjudicator's cut off.