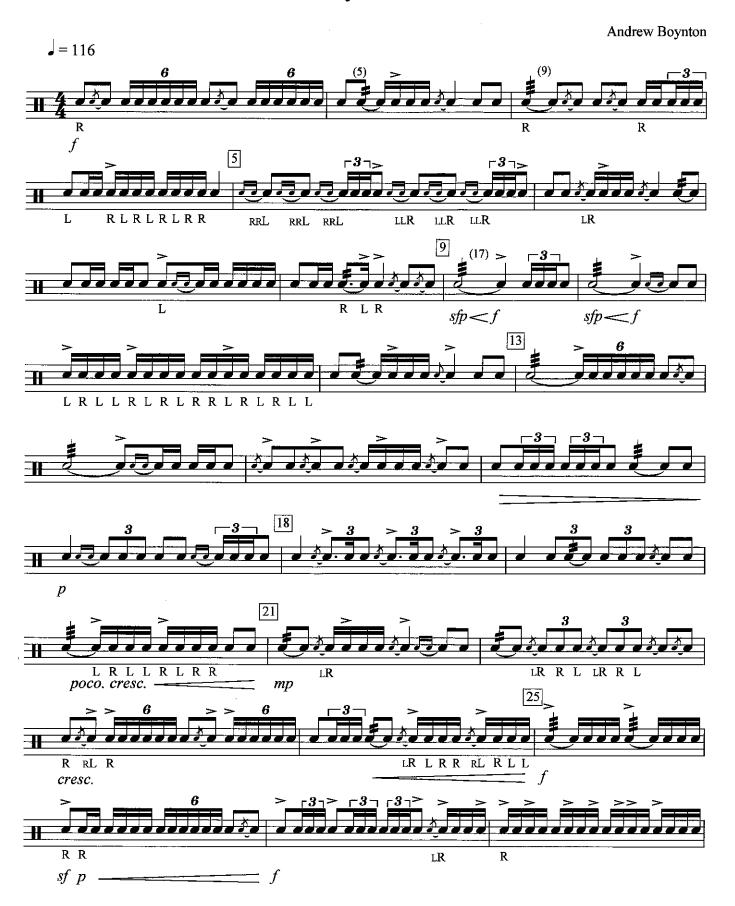

# 2010 SALVATION ARMY STAR SEARCH TALENT DISPLAY Level IV Snare Drum Rudiments

I. Roll Rudiments: Double Stroke (Open) Roll, 7 Stroke & 15 Stroke Rolls

Start the double stroke roll with the right hand. It should be played slow (open) to fast (closed) into a buzz to slow (open). The 7 & 15 stroke rolls can be played open or closed.

II. <u>Single Stroke Exercises: Quarter, Eighths, Single Stroke 4s & Single Stroke 7s</u>
Start the lines with the right hand and then alternate hands until the end of the exercise. The lines should be repeated until the adjudicator's cut off. They should be played evenly without accent in a steady tempo set by the adjudicator.

III. Flam Rudiment: Flamacue & Flam Paradiddle
The student should start with a right hand flam (IR) and continue until the adjudicator's cut off.

## IV. Double Stroke Rudiments: Triple Paradiddle, Double Ratamacue & Triple Ratamacue The student should start the rudiment chosen and continue until the adjudicator's cut off.