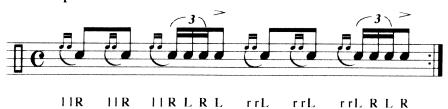

closed.



II. <u>Single Stroke Exercises: Quarter, Eighths, Single Stroke 4s & Single Stroke 7s</u>
Start the lines with the right hand and then alternate hands until the end of the exercise. The lines should be repeated until the adjudicator's cut off. They should be played evenly without accent in a steady tempo set by the adjudicator.



III. Flam Rudiment: Flamacue & Flam Paradiddle
The student should start with a right hand flam (IR) and continue until the adjudicator's cut off.



# 2010 SALVATION ARMY STAR SEARCH TALENT DISPLAY Level IV (Continued)

## IV. Double Stroke Rudiments: Triple Paradiddle, Double Ratamacue & Triple Ratamacue The student should start the rudiment chosen and continue until the adjudicator's cut off.



#### 2. Double Ratamacue



#### 3. Triple Ratamacue